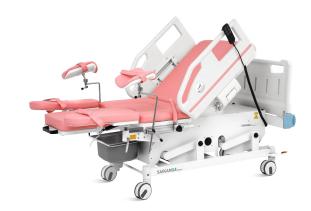

# FEATURES AND HIGHLIGHTS

#### Material

The base seat and height adjustment system are made of powder coated steel, high gloss, anti corrosion, easy to clean.

#### Bed surface

Bed surface by plastic steel, made by virgin material. The cover is detachable, and easy to clean.

#### Head Board and Guardrail

The Head board and side rail made by virgin ABS material. The head board is movable.

#### Hand controller

Equipped with one hand controller.

#### Handle

The hand bar can be dismounted and movable.

#### Lithotomy rod

The leg support can be dismounted and movable.

#### Caster

5 inch central controlled caster for moving obstetric table.

TPR tire, quiet and wear-resistant, can be washed and sterilized by high temperature, save anti-winding hard shell, united forming without bolts.

#### Accessory

Equipped with stainless steel sewage basin and other various accessories.

#### Mattress

The mattress adopts high density memory sponge and is once formed. Mattress is movable.

#### Foot section

Foot section can be retracted, convenient for gynecological and delivery surgical.

Design

Research

Manufacturing

Maintenance

Service