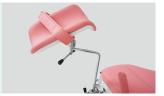

#### Material

The base seat and height adjustment system are made of powder coated steel, high gloss, anti corrosion, easy to clean.

#### Bed surface

Bed surface by plastic steel, made by virgin material. The cover is detachable, and easy to clean.

#### Head Board and Guardrail

The Head board and side rail made by virgin ABS material. The head board is movable.

#### Foot section

Foot section can be retracted, convenient for gynecological and delivery surgical.

Design

Research

Manufacturing

Maintenance

Service