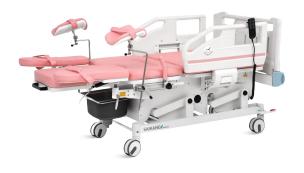

# FEATURES AND HIGHLIGHTS

#### Material

The base seat and height adjustment system are made of powder coated steel, high gloss, anti corrosion, easy to clean.

#### Bed surface

Bed surface by plastic steel, made by virgin material. The cover is detachable, and easy to clean.

#### Head Board and Guardrail

The Head board and side rail made by virgin ABS material. The head board is movable.

#### Hand controller

Equipped with one hand controller.

#### Handle

The hand bar can be dismounted and movable.

#### Lithotomy rod

The leg support can be dismounted and movable.

#### Caster

5 inch central controlled caster for moving obstetric table.

TPR tire, quiet and wear-resistant, can be washed and sterilized by high temperature, save anti-winding hard shell, united forming without bolts.

#### Accessory

Equipped with stainless steel sewage basin and other various accessories.

#### Mattress

The mattress adopts high density memory sponge and is once formed. Mattress is movable.

#### Foot section

Foot section can be retracted, convenient for gynecological and delivery surgical.

Design

Research

Manufacturing

Maintenance

Service