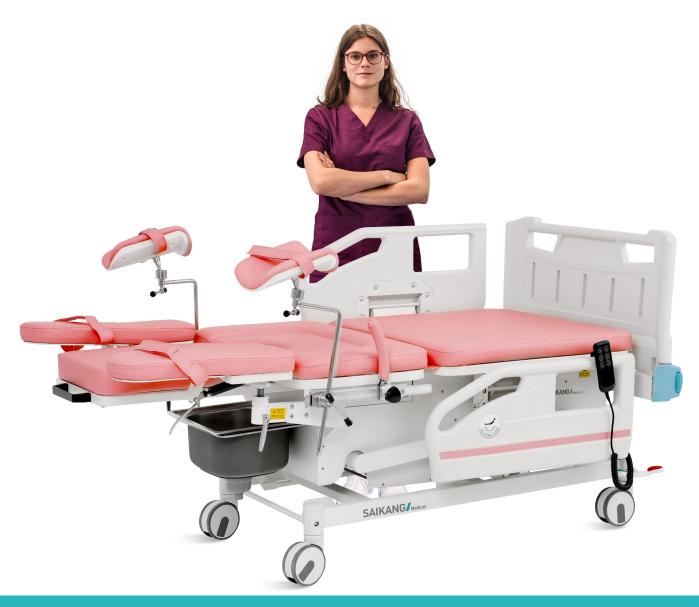

# A98-4 ELECTRIC OBSTETRIC BED

**SAIKANG**/Medical

Healthier your life

# A98-4

## Technical parameters

| <ul> <li>External Size (LxW)</li> </ul>   | 1980x960mm(±30mm)                 |
|-------------------------------------------|-----------------------------------|
| <ul> <li>Height</li> </ul>                | 650-940mm(±20mm)                  |
| <ul> <li>Back-rest Adjustment</li> </ul>  | 0-60°                             |
| <ul> <li>Reverse Trendelenburg</li> </ul> | 0-7°                              |
| <ul> <li>Leg-rest Adjustment</li> </ul>   | -9°-35°, leg section is removable |
| Weight capacity                           | 200KG                             |

#### Material

The base seat and height adjustment system are made of powder coated steel, high gloss, anti corrosion, easy to clean.

#### Bed surface

Bed surface by plastic steel, made by virgin material. The cover is detachable, and easy to clean.

#### Head Board and Guardrail

The Head board and side rail made by virgin ABS material. The head board is movable.

#### Hand controller

Equipped with one hand controller.

#### Handle

The hand bar can be dismounted and movable.

#### Lithotomy rod

The leg support can be dismounted and movable.

#### Caster

5 inch central controlled caster for moving obstetric table.

TPR tire, quiet and wear-resistant, can be washed and sterilized by high temperature, save anti-winding hard shell, united forming without bolts.

#### Accessory

Equipped with stainless steel sewage basin and other various accessories.

#### Mattress

The mattress adopts high density memory sponge and is once formed. Mattress is movable.

#### Foot section

Foot section can be retracted, convenient for gynecological and delivery surgical.

Design

Research

Manufacturing

Maintenance

Service