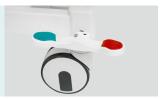

|







#### Material

The base seat and height adjustment system are made of powder coated steel, high gloss, anti corrosion, easy to clean.



#### Bed surface

Bed surface by plastic steel, made by virgin material. The cover is detachable, and easy to clean.



#### Head Board and Guardrail

The Head board and side rail made by virgin ABS material. The head board is movable.



#### Hand controller

Equipped with one hand controller.



#### Handle

The hand bar can be dismounted and movable.



#### Lithotomy rod

The leg support can be dismounted and movable.



#### Caster

5 inch central controlled caster for moving obstetric table.

TPR tire, quiet and wear-resistant, can be washed and sterilized by high temperature, save anti-winding hard shell, united forming without bolts.



#### Accessory

Equipped with stainless steel sewage basin and other various accessories.



#### Mattress

The mattress adopts high density memory sponge and is once formed. Mattress is movable.



#### Foot section

Foot section can be retracted, convenient for gynecological and delivery surgical.



















Design

Research

Manufacturing

Maintenance

Service



#### South America Branch

#### Saikang Medical Technology, Inc

W3400 Corrientes, Argentina TEL: +55 (11) 2758-0438 Rua Universal, Hollywood, São Bernardo do Campo, Brazil

TEL: +55 (11) 2758-0438

STOCK CODE: 870098

#### East Africa Branch

#### Saikang Medical Technology Ltd

Mezzanine Floor, Taj Tower, upper hill, nairobi, Kenya TEL: +254714084806

#### South East Asia Branch

#### Saikang Medical

**Technology L