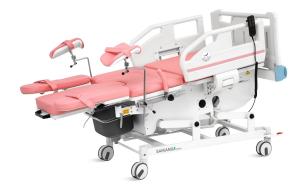

# FEATURES AND HIGHLIGHTS

#### Material

The base seat and height adjustment system are made of powder coated steel, high gloss, anti corrosion, easy to clean.

#### Bed surface

Bed surface by plastic steel, made by virgin material. The cover is detachable, and easy to clean.

#### Head Board and Guardrail

The Head board and side rail made by virgin ABS material. The head board is movable.

#### Hand controller

Equipped with one hand controller.

#### Handle

The hand bar can be dismounted and movable.

#### Lithotomy rod

The leg support can be dismounted and movable.

#### Caster

5 inch central controlled caster for moving obstetric table.

TPR tire, quiet and wear-resistant, can be washed and sterilized by high temperature, save anti-winding hard shell, united forming without bolts.

#### Accessory

Equipped with stainless steel sewage basin and other various accessories.

#### Mattress

The mattress adopts high density memory sponge and is once formed. Mattress is movable.

#### Foot section

Foot section can be retracted, convenient for gynecological and delivery surgical.

Design

Research

Manufacturing

Maintenance

Service