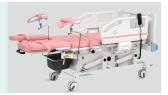

# A98-4 ELECTRIC OBSTETRIC BED

**SAIKANG**/Medical

Healthier your life

# A98-4

## Technical parameters

| <ul> <li>External Size (LxW)</li> </ul>   | 1980x960mm(±30mm)                 |
|-------------------------------------------|-----------------------------------|
| <ul> <li>Height</li> </ul>                | 650-940mm(±20mm)                  |
| <ul> <li>Back-rest Adjustment</li> </ul>  | 0-60°                             |
| <ul> <li>Reverse Trendelenburg</li> </ul> | 0-7°                              |
| <ul> <li>Leg-rest Adjustment</li> </ul>   | -9°-35°, leg section is removable |
| Weight capacity                           | 200KG                             |