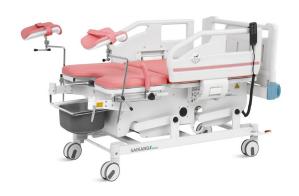

# FEATURES AND HIGHLIGHTS

#### Material

The base seat and height adjustment system are made of powder coated steel, high gloss, anti corrosion, easy to clean.

#### Bed surface

Bed surface by plastic steel, made by virgin material. The cover is detachable, and easy to clean.

#### Head Board and Guardrail

The Head board and side rail made by virgin ABS material. The head board is movable.

#### Hand controller

Equipped with one hand controller.

#### Handle

The hand bar can be dismounted and movable.

#### Lithotomy rod

The leg support can be dismounted and movable.

#### Caster

5 inch central controlled caster for moving obstetric table.

TPR tire, quiet and wear-resistant, can be washed and sterilized by high temperature, save anti-winding hard shell, united forming without bolts.

#### Accessory

Equipped with stainless steel sewage basin and other various accessories.

#### Mattress

The mattress adopts high density memory sponge and is once formed. Mattress is movable.

#### Foot section

Foot section can be retracted, convenient for gynecological and delivery surgical.

Design

Research

Manufacturing

Maintenance

Service