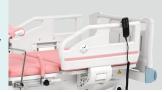

#### Head Board and Guardrail

The Head board and side rail made by virgin ABS material. The head board is movable.

#### Handle

The hand bar can be dismounted and movable.

#### Lithotomy rod

The leg support can be dismounted and movable.