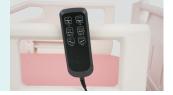

|
| <ul> <li>Leg-rest Adjustment</li> </ul>   | -9°-35°, leg section is removable |
| Weight capacity                           | 200KG                             |



## Technical configuration

| 3pcs  |
|-------|
| 4pcs  |
| 2pcs  |
| 1pc   |
| 1set  |
| lpair |
| 1pair |
| 1pc   |
| 1pc   |
| 1pc   |
| pair  |
| 2pcs  |
|       |







#### Material

The base seat and height adjustment system are made of powder coated steel, high gloss, anti corrosion, easy to clean.



#### Bed surface

Bed surface by plastic steel, made by virgin material. The cover is detachable, and easy to clean.



#### Head Board and Guardrail

The Head board and side rail made by virgin ABS material. The head board is movable.



#### Hand controller

Equipped with one hand controller.



#### Handle

The hand bar can be dismounted and movable.



#### Lithotomy rod

The leg support can be dismounted and movable.



#### Caster

5 inch central controlled caster for moving obstetric table.

TPR tire, quiet and wear-resistant, can be washed and sterilized by high temperature, save anti-winding hard shell, united forming without bolts.



#### Accessory

Equipped with stainless steel sewage basin and other various accessories.



#### Mattress

The mattress adopts high density memory sponge and is once formed. Mattress is movable.



#### Foot section

Foot section can be retracted, convenient for gynecological and delivery surgical.



















Design

Research

Manufacturing

Maintenance

Service



#### South America Branch

#### Saikang Medical Technology, Inc

W3