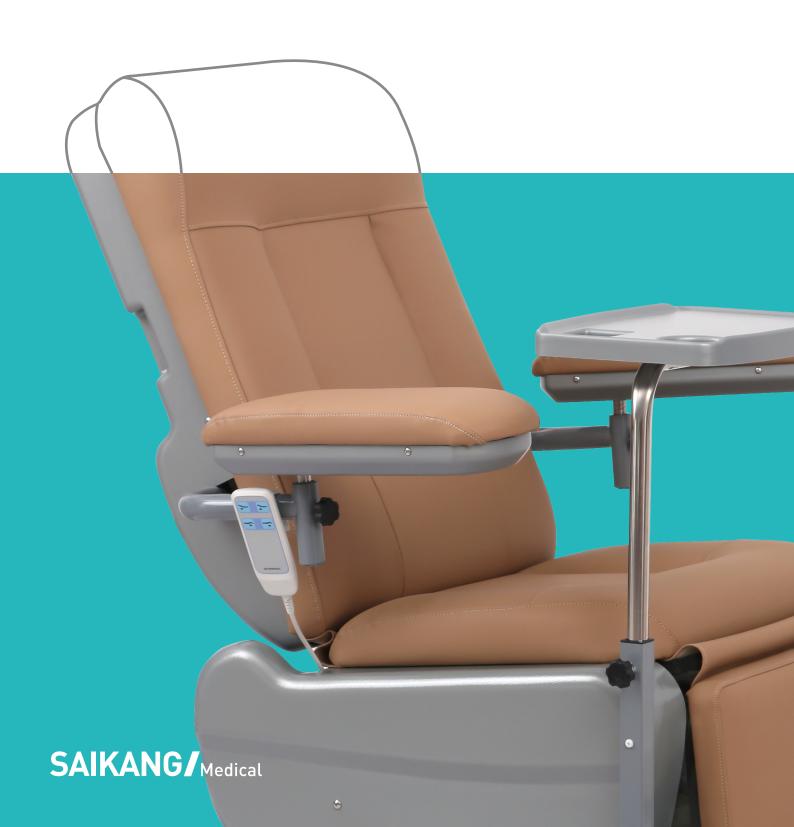

# FEATURES AND HIGHLIGHTS

| • Size                                 | 1750×580mm           |
|----------------------------------------|----------------------|
| ■ Back                                 | 770×580mm            |
| ■ Seat                                 | 470×580mm            |
| ■ Leg                                  | 410×540mm            |
| Seat height                            | 530mm                |
| Armrest                                | 460×160mm            |
| <ul> <li>Mattress thickness</li> </ul> | 60mm                 |
| Back rest lifting                      | 0° - 70°             |
| Leg rest lifting                       | -70° - 0°            |
| Armrest swing out                      | 0° - 270°            |
| Voltage and frequency:                 | 100-240 V · 50/60 Hz |
| Plug as required (hospital grade)      |                      |
|                                        |                      |

# Technical configuration

| ✓ Hand controller    | 1pc  |
|----------------------|------|
| ✓ Power cord         | 1рс  |
| ☑ 3" silent caster   | 1set |
| ☑ Small dining table | 1pc  |