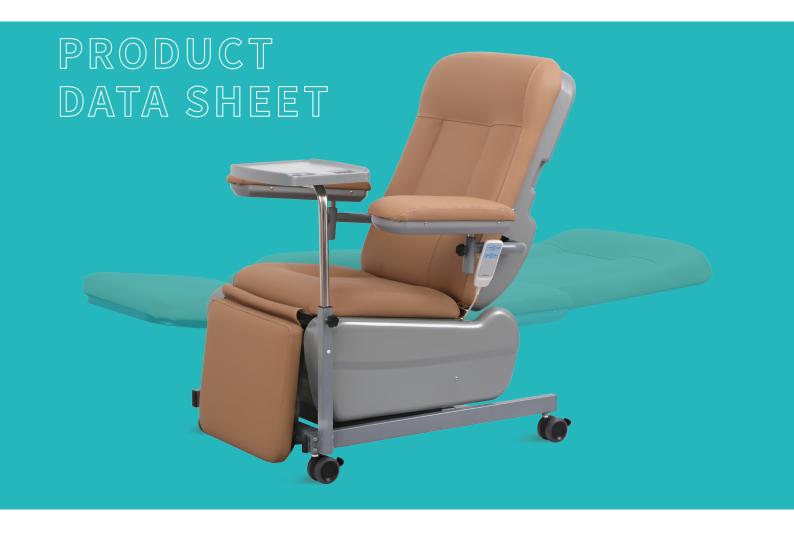

# SKE-132

ELECTRIC DIALYSIS CHAIR

# FEATURES AND HIGHLIGHTS

| • Size                                 | 1750×580mm           |
|----------------------------------------|----------------------|
| ■ Back                                 | 770×580mm            |
| ■ Seat                                 | 470×580mm            |
| ■ Leg                                  | 410×540mm            |
| Seat height                            | 530mm                |
| Armrest                                | 460×160mm            |
| <ul> <li>Mattress thickness</li> </ul> | 60mm                 |
| Back rest lifting                      | 0° - 70°             |
| Leg rest lifting                       | -70° - 0°            |
| Armrest swing out                      | 0° - 270°            |
| Voltage and frequency:                 | 100-240 V · 50/60 Hz |
| Plug as required (hospital grade)      |                      |
|                                        |                      |

# Technical configuration

| ✓ Hand controller    | 1pc  |
|----------------------|------|
| ✓ Power cord         | 1рс  |
| ☑ 3" silent caster   | 1set |
| ☑ Small dining table | 1pc  |