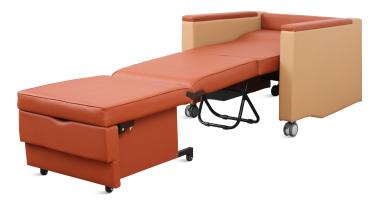

#### Function

Telescopic springs inside, material 65Mn, self-positioning design, two easy switchable modes.

Design

Re

Manufacturing

Maintenance

Service