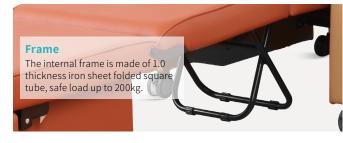

#### **Bed legs**

Bed legs are equipped with plastic cover to prevent possible noise caused by friction with the floor surface; when folded the backrest is securely fixed, to enhance patient's safety.