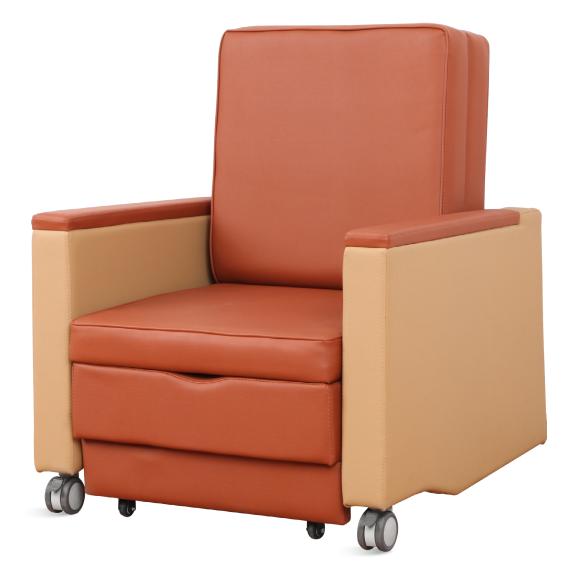

### FEATURES AND HIGHLIGHTS

#### Design

Ergonomic design to reduce muscle tension and stress, stylish appearance, leather armrests, high-resilience sponge inside, comfortable sitting and lying position, durable and easy to clean.

#### **Surface material**

PU leather, moisture and water proof, thickened sponge inside, comfortable and high wear resistance.

#### Caster

Equipped with 3-inch silent caster\*4pcs, 1.5-inch silent caster\*4pcs, smooth, easy operable.

#### **Bed legs**

Bed legs are equipped with plastic cover to prevent possible noise caused by friction with the floor surface; when folded the backrest is securely fixed, to enhance patient's safety.

#### Function

Telescopic springs inside, material 65Mn, self-positioning design, two easy switchable modes.

Design

Re

Manufacturing

Maintenance

Service