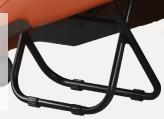

#### **Bed legs**

Bed legs are equipped with plastic cover to prevent possible noise caused by friction with the floor surface; when folded the backrest is securely fixed, to enhance patient's safety.