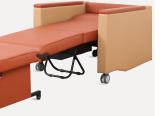

#### Caster

Equipped with 3-inch silent caster\*4pcs, 1.5-inch silent caster\*4pcs, smooth, easy operable.

#### **Bed legs**

Bed legs are equipped with plastic cover to prevent possible noise caused by friction with the floor surface; when folded the backrest is securely fixed, to enhance patient's safety.