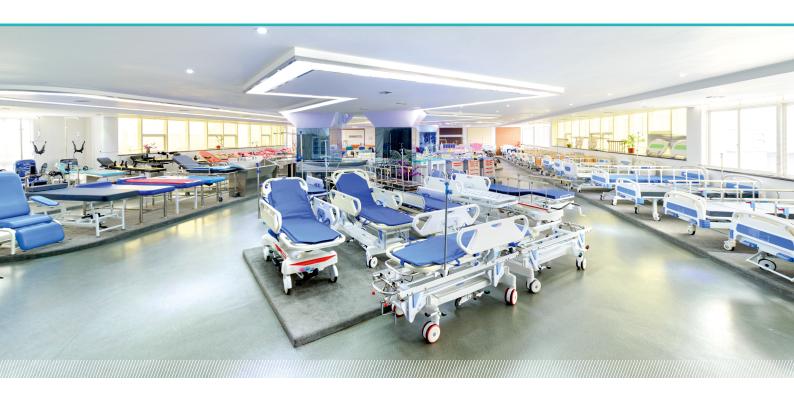

### FEATURES AND HIGHLIGHTS

### Technical parameters

| <ul> <li>External size</li> </ul>     | 2100×850×620mm                         |
|---------------------------------------|----------------------------------------|
| <ul> <li>Seat size</li> </ul>         | 830×850×420mm (backrest height: 960mm) |
| <ul> <li>Safe working load</li> </ul> | 200kg                                  |
| Color                                 | MOQ>20 colors can be customized        |

#### Design

Ergonomic design to reduce muscle tension and stress, stylish appearance, leather armrests, high-resilience sponge inside, comfortable sitting and lying position, durable and easy to clean.

#### **Surface material**

PU leather, moisture and water proof, thickened sponge inside, comfortable and high wear resistance.

#### Caster

Equipped with 3-inch silent caster\*4pcs, 1.5-inch silent caster\*4pcs, smooth, easy operable.

#### **Bed legs**

Bed legs are equipped with plastic cover to prevent possible noise caused by friction with the floor surface; when folded the backrest is securely fixed, to enhance patient's safety.

#### Function

Telescopic springs inside, material 65Mn, self-positioning design, two easy switchable modes.

Design

Re

Manufacturing

Maintenance

Service