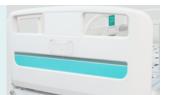

#### Siderail

4 pcs PP siderail (T20), with patent angle indicators on each one, clearly show back-rest and tredelenburg position.