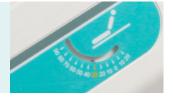

## Angle indicator

Patent angle indicator, clearly show back-rest and tredelenbug position.