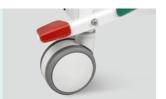

#### Wall bumper wheel

Φ70mm bumper wheels at the outermost periphery of the bed to protect the bed and wall, anticollision and endurable.