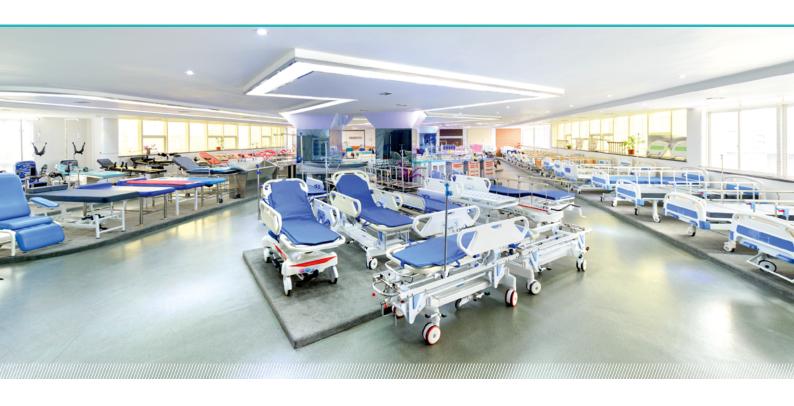

sses.



## Angle indicator

Patent angle indicator, clearly show back-rest and tredelenbug position.



#### Head & foot board

Detachable PP head&foot board(Y19), with medical record card on foot panel, patent design, using the eccentric locking structure, one step quick removable.



#### Siderail

4 pcs PP siderail (T20), with patent angle indicators on each one, clearly show back-rest and tredelenburg position.



#### Controller

Hand controller within reach. Clear and easy to use controllers which is at the patient's disposal.



#### Wall bumper wheel

Φ70mm bumper wheels at the outermost periphery of the bed to protect the bed and wall, anticollision and endurable.



#### IV pole

Stainless Steel Column with plastic hook.



#### Drainage hooks

Mobile plastic drainage hooks.

















Design

Research

Manufacturing

Maintenance

Service



#### USA

Saikang Medical Technology, Inc. 17800 Castleton St Ste 180, City of Industry, 91748, California. Tel.: +1 949648 2776

# United Kingdom

**UK Healthward International Ltd.**Dept. 111, 196 High Road Wood
Green, N22 8HH, London.
Tel.: +44 2032399738

## Russia

**Saikang Medical Russia LLC** Truda 174, 454080 Chelyabinsk. Tel.: +7 (351) 2145566 / 8811 / 1516

## East Africa

Saikang Medical Solutions Ltd. Viraj Complex Unit 3, Mombasa Road, P.O. Box 14262-00800, Nairobi. Kenya. Tel.: +254733704690

## Middle East

Saikang Medical Supplies LLC X22-S03 England Cluster, International City, Dubai. United Arab Emirates. Tel.: +20 128 8962497

(in (f) (9) (iii)









www.saikangmedical.com





Jiangsu Saikang Med