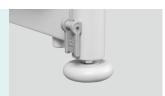

#### Wall bumper wheel

Φ70mm bumper wheels at the outermost periphery of the bed to protect the bed and wall, anticollision and endurable.