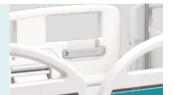

#### Siderail

4 pcs PP siderail (T20), with patent angle indicators on each one, clearly show back-rest and tredelenburg position.

#### Socket

On side rail for placing the patient cellphone or glasses.