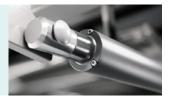

#### **Electric motor**

Linear motor, with UL/ROHS/EN standard. Noise under 50 dB, with lifetime 20,000 times movement.