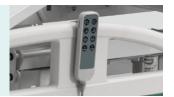

#### Controller

Hand controller within reach. Clear and easy to use controllers which is at the patient's disposal.