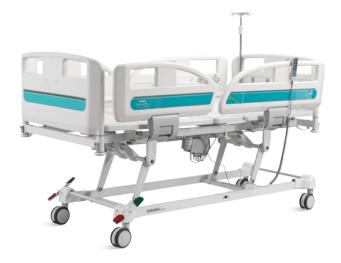

Oasis Series

SAIKANG/Medical

Healthier your life

# Technical parameters

| <ul> <li>External size (LxW)</li> </ul>               | 2130x1060 mm         |
|-------------------------------------------------------|----------------------|
| <ul> <li>Mattress platform</li> </ul>                 | 1925x900 mm          |
| Safe working load                                     | 250 kg               |
| <ul> <li>Height adjustment</li> </ul>                 | 475-760 mm           |
| Back-rest adjustment                                  | 0-75° (±10°)         |
| Knee-rest adjustment                                  | 0-35° (±10°)         |
| <ul> <li>Angle indicator</li> </ul>                   | 0-90°                |
| <ul> <li>Position line</li> </ul>                     | 30°                  |
| Voltage and frequency                                 | 100-240 V · 50/60 Hz |
| <ul> <li>Plug as required (hospital grade)</li> </ul> |                      |
| <ul> <li>Hand controller</li> </ul>                   |                      |

# Technical configuration

| ☑ Linear motor                                                                    | 3 pcs |
|-----------------------------------------------------------------------------------|-------|
| ☑ 5" double side castors, central locking system                                  | 4 pcs |
| ☑ ABS Oasis side rail extra height                                                | 1 set |
| ☑ ABS Oasis bed ends with safe lock                                               | 1 set |
| ☑ Stamping forming bed platform                                                   | 1 pc  |
| ☑ Plastic socket inside pp guardrail for phone or glasses                         | 2 pcs |
| $\ oxed{\square}$ Patent angle indicator for back-rest and trendelenburg position | 4 pcs |
| ☑ Ø70mm wall bumper wheel                                                         | 4 pcs |
| ☑ IV pole                                                                         | 1 set |
| ☑ IV pole prevision                                                               | 4 pcs |
| ☑ Drainage hook                                                                   | 2 pcs |