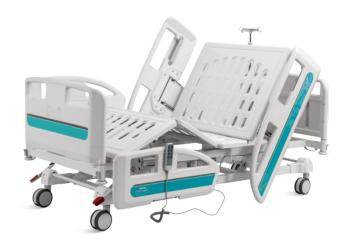

# Technical parameters

| <ul> <li>External size (LxW)</li> </ul>               | 2130x1060 mm         |
|-------------------------------------------------------|----------------------|
| <ul> <li>Mattress platform</li> </ul>                 | 1925x900 mm          |
| Safe working load                                     | 250 kg               |
| <ul> <li>Height adjustment</li> </ul>                 | 475-760 mm           |
| Back-rest adjustment                                  | 0-75° (±10°)         |
| Knee-rest adjustment                                  | 0-35° (±10°)         |
| <ul> <li>Angle indicator</li> </ul>                   | 0-90°                |
| <ul> <li>Position line</li> </ul>                     | 30°                  |
| Voltage and frequency                                 | 100-240 V · 50/60 Hz |
| <ul> <li>Plug as required (hospital grade)</li> </ul> |                      |
| <ul> <li>Hand controller</li> </ul>                   |                      |

# Technical configuration

| ☑ Linear motor                                                                    | 3 pcs |
|-----------------------------------------------------------------------------------|-------|
| ☑ 5" double side castors, central locking system                                  | 4 pcs |
| ☑ ABS Oasis side rail extra height                                                | 1 set |
| ☑ ABS Oasis bed ends with safe lock                                               | 1 set |
| ☑ Stamping forming bed platform                                                   | 1 pc  |
| ☑ Plastic socket inside pp guardrail for phone or glasses                         | 2 pcs |
| $\ oxed{\square}$ Patent angle indicator for back-rest and trendelenburg position | 4 pcs |
| ☑ Ø70mm wall bumper wheel                                                         | 4 pcs |
| ☑ IV pole                                                                         | 1 set |
| ☑ IV pole prevision                                                               | 4 pcs |
| ☑ Drainage hook                                                                   | 2 pcs |