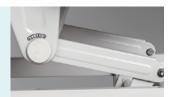

## Angle indicator

Patent angle indicator, clearly show back-rest and tredelenbug position.

#### Siderail

4 pcs PP siderail (T20), with patent angle indicators on each one, clearly show back-rest and tredelenburg position.