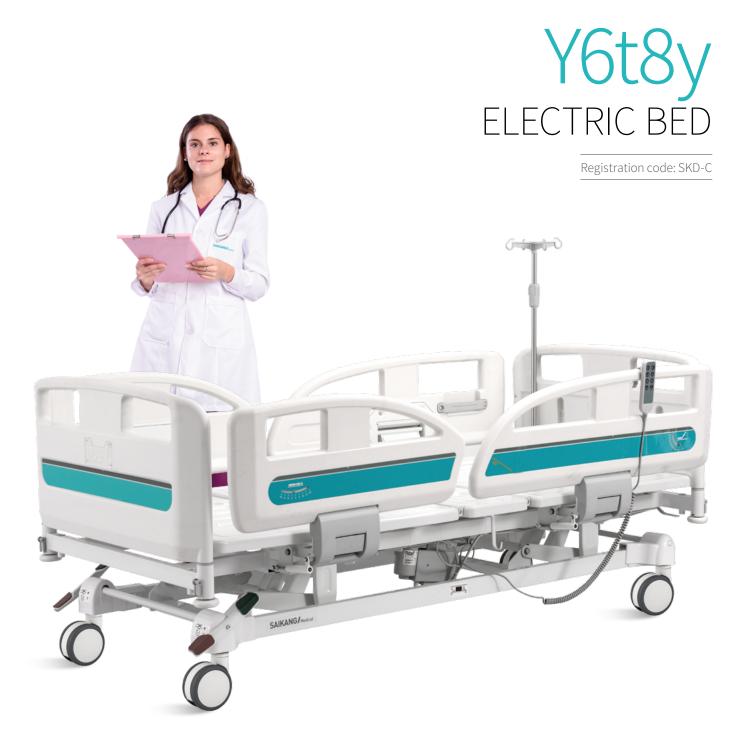

Oasis Series

SAIKANG/Medical

Healthier your life

# Y6t8y

# Technical parameters

| <ul> <li>External size (LxW)</li> </ul>               | 2130x1060 mm         |
|-------------------------------------------------------|----------------------|
| <ul> <li>Mattress platform</li> </ul>                 | 1925x900 mm          |
| Safe working load                                     | 250 kg               |
| <ul> <li>Height adjustment</li> </ul>                 | 475-760 mm           |
| Back-rest adjustment                                  | 0-75° (±10°)         |
| Knee-rest adjustment                                  | 0-35° (±10°)         |
| <ul> <li>Angle indicator</li> </ul>                   | 0-90°                |
| <ul> <li>Position line</li> </ul>                     | 30°                  |
| Voltage and frequency                                 | 100-240 V · 50/60 Hz |
| <ul> <li>Plug as required (hospital grade)</li> </ul> |                      |
| <ul> <li>Hand controller</li> </ul>                   |                      |

# Technical configuration

| ☑ Linear motor                                                                    | 3 pcs |
|-----------------------------------------------------------------------------------|-------|
| ☑ 5" double side castors, central locking system                                  | 4 pcs |
| ☑ ABS Oasis side rail extra height                                                | 1 set |
| ☑ ABS Oasis bed ends with safe lock                                               | 1 set |
| ☑ Stamping forming bed platform                                                   | 1 pc  |
| ☑ Plastic socket inside pp guardrail for phone or glasses                         | 2 pcs |
| $\ oxed{\square}$ Patent angle indicator for back-rest and trendelenburg position | 4 pcs |
| ☑ Ø70mm wall bumper wheel                                                         | 4 pcs |
| ☑ IV pole                                                                         | 1 set |
| ☑ IV pole prevision                                                               | 4 pcs |
| ☑ Drainage hook                                                                   | 2 pcs |