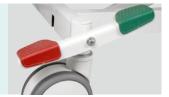

## Angle indicator

Patent angle indicator, clearly show back-rest and tredelenbug position.

#### Siderail

4 pcs PP siderail (T20), with patent angle indicators on each one, clearly show back-rest and tredelenburg position.