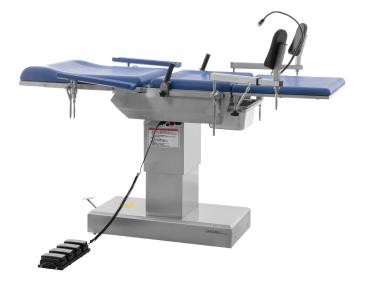

# FEATURES AND HIGHLIGHTS

# Technical configuration

| ✓ Armrest               | 2 pcs |
|-------------------------|-------|
| ✓ Knee Curtch           | 2 pcs |
| ✓ Pull handle           | 2 pcs |
| ✓ Anesthesia frame      | 1 pc  |
| ☑ SST rinsing basin     | 1 pc  |
| ✓ Pedal controller      | 1 pc  |
| ☑ LED examination light | 1 pc  |

#### LED examination light

Standard accessory: LED examination light.

More convenient to do gynecological examination.

#### Arm plate

Flexible arm plate adjustment.

## **Auxiliary plate**

Auxiliary plate is easy for rotating and dismantling. Rotating angle: 90°.

## Pull handles

Pull handles can be folded to horizontal position. Easy patient mobilisation.

#### Sewage basin

Equipped with stainless steel sewage basin and other various accessories.