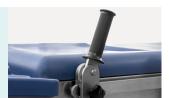

## Pull handles

Pull handles can be folded to horizontal position. Easy patient mobilisation.