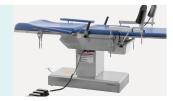

# FEATURES AND HIGHLIGHTS

# Technical parameters

| External (LxW):        | 2100x600mm |
|------------------------|------------|
| Table height:          | 750-1000mm |
| Trendelenburg:         | 0-22°      |
| Reverse trendelenburg: | 0-22°      |
| Back plate up:         | 0-60°      |
| Seat plate up:         | 0-16°      |
| ■ Leg board outwards:  | 0-90°      |
| Arm board outwards:    | 0-180°     |
| Load bearing:          | ≤300kg     |

# Technical configuration

| ✓ Armrest               | 2 pcs |
|-------------------------|-------|
| ✓ Knee Curtch           | 2 pcs |
| ✓ Pull handle           | 2 pcs |
| ✓ Anesthesia frame      | 1 pc  |
| ☑ SST rinsing basin     | 1 pc  |
| ✓ Pedal controller      | 1 pc  |
| ☑ LED examination light | 1 pc  |