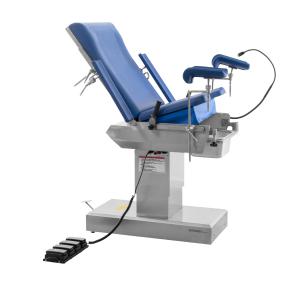

# Technical configuration

| ✓ Armrest               | 2 pcs |
|-------------------------|-------|
| ✓ Knee Curtch           | 2 pcs |
| ✓ Pull handle           | 2 pcs |
| ✓ Anesthesia frame      | 1 pc  |
| ☑ SST rinsing basin     | 1 pc  |
| ✓ Pedal controller      | 1 pc  |
| ☑ LED examination light | 1 pc  |

#### LED examination light

Standard accessory: LED examination light.

More convenient to do gynecological examination.

#### Leg supports

Equipped with two different leg supports to meet different surgical needs.

## Pull handles

Pull handles can be folded to horizontal position. Easy patient mobilisation.