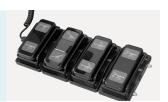

#### Foot pedal controller

All movements are controlled by foot pedal controller.