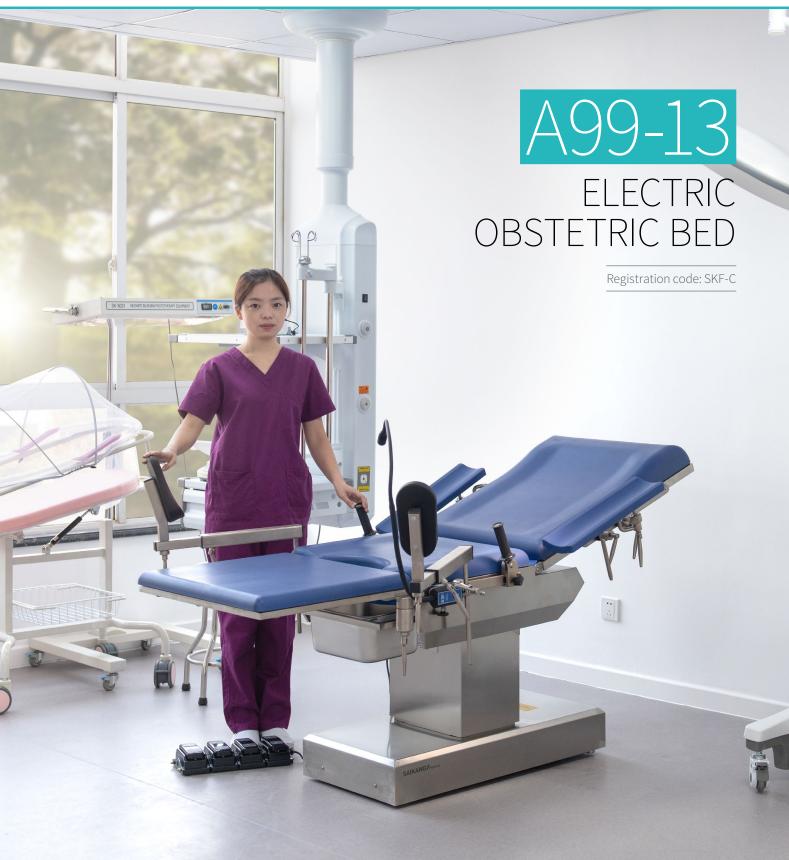

# A99-13

# FEATURES AND HIGHLIGHTS

#### Material

Base structure is made of high-quality 304 stainless steel, robot welded with high strength and modern appearance.

#### Mattress

Polyurethane foam mattress, waterproof and seamless, easy cleaning and disinfection.

#### Foot pedal controller

All movements are controlled by foot pedal controller.

#### LED examination light

Standard accessory: LED examination light.

More convenient to do gynecological examination.

#### **Electrical controlled**

All movements are electrical controlled: Back plate, seat plate, table elevation, trendelenburg and reverse-trendelenburg.

Design

Manufacturing

Maintenance