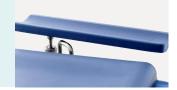

## Pull handles

Pull handles can be folded to horizontal position. Easy patient mobilisation.