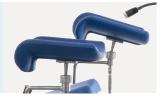

#### Leg supports

Equipped with two different leg supports to meet different surgical needs.