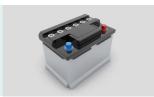

#### Battery could support

Battery could support about 80-120 complete operation cycles. Working time could be last for one week according to useage and help to keep the operating table runing in the event of power failure.