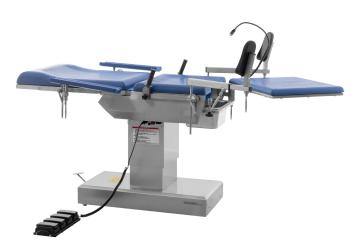

# Technical configuration

| ✓ Armrest               | 2 pcs |
|-------------------------|-------|
| ✓ Knee Curtch           | 2 pcs |
| ✓ Pull handle           | 2 pcs |
| ✓ Anesthesia frame      | 1 pc  |
| ☑ SST rinsing basin     | 1 pc  |
| ✓ Pedal controller      | 1 pc  |
| ☑ LED examination light | 1 pc  |

#### LED examination light

Standard accessory: LED examination light.

More convenient to do gynecological examination.

#### Leg supports

Equipped with two different leg supports to meet different surgical needs.

## Pull handles

Pull handles can be folded to horizontal position. Easy patient mobilisation.