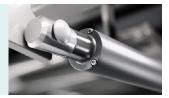

## **Electric System**

Linear motor, with UL/ROHS/EN standard. Noise under 50 dB, with lifetime 20,000 times movement.