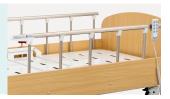

#### Guardrail

It adopts aluminium alloy foldable guardrail, The guardrail switch is made of new high-strength ABS engineering plastic injection molding.