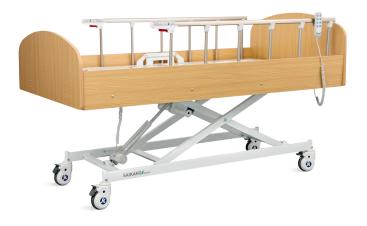

| 200 kg               |
| ■ Back-rest adjustment                                | 0-75° (±10°)         |
| <ul> <li>Knee-rest adjustment</li> </ul>              | 0-35° (±10°)         |
| <ul> <li>Voltage</li> </ul>                           | 100-240 V            |
| <ul> <li>Frequency</li> </ul>                         | 50/60 Hz             |
| <ul> <li>Plug as required (hospital grade)</li> </ul> |                      |

# Technical configuration

| ☑ Linear Motor        | 3pcs |
|-----------------------|------|
| ☑ 5" Covered Castors  | 4pcs |
| ☑ Foldable Side Rail  | 1set |
| ✓ Wood Bed Ends       | 1set |
| ☑ Wood Bed Side Panel | 1set |
| ☑ IV Pole             | 1pc  |
| ☑ IV Pole Prevision   | 4pcs |
| ☑ Drainage Hook       | 2pcs |
| ☑ Mattress Holder     | 2pcs |







# Steels | Painting

Baosteel from Fortune Global 500. 11 Process epoxy painting, ASTM testing anti-baterial, paint thickness 0.12 mm, brightness 60°, paint can resist 50kg impact.



## Welding | Process

It adopts imported intelligent robot welding and forming, 360° welding without dead angle.



## **Electric System**

Linear motor, with UL/ROHS/EN standard. Noise under 50 dB, with lifetime 20,000 times movement.



## **Auto-Regression**

Auto-Regression
When repositioning the backrest and thigh rest, the patented design of the Auto-Regression of the bed surface minimizes the pressure and shear force on the pelvic area of the patient, this results in a significant reduction in the development of pressure ulcers.



#### Wooden Head & Foot Board

The headboard and footboard of solid w