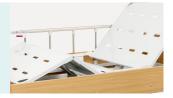

#### **Platform**

Stamping forming platform, smooth surface no welding scar, bearing 200KG load. Option resin X-ray translucent platform.