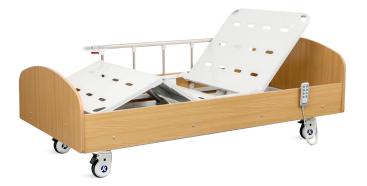

| 200 kg               |
| ■ Back-rest adjustment                                | 0-75° (±10°)         |
| <ul> <li>Knee-rest adjustment</li> </ul>              | 0-35° (±10°)         |
| <ul> <li>Voltage</li> </ul>                           | 100-240 V            |
| <ul> <li>Frequency</li> </ul>                         | 50/60 Hz             |
| <ul> <li>Plug as required (hospital grade)</li> </ul> |                      |

# Technical configuration

| ☑ Linear Motor        | 3pcs |
|-----------------------|------|
| ☑ 5" Covered Castors  | 4pcs |
| ☑ Foldable Side Rail  | 1set |
| ✓ Wood Bed Ends       | 1set |
| ☑ Wood Bed Side Panel | 1set |
| ☑ IV Pole             | 1pc  |
| ☑ IV Pole Prevision   | 4pcs |
| ☑ Drainage Hook       | 2pcs |
| ☑ Mattress Holder     | 2pcs |







# Steels | Painting

Baosteel from Fortune Global 500. 11 Process epoxy painting, ASTM testing anti-baterial, paint thickness 0.12 mm, brightness 60°, paint can resist 50kg impact.



## Welding | Process

It adopts imported intelligent robot welding and forming, 360° welding without dead angle.



## **Electric System**

Linear motor, with UL/ROHS/EN standard. Noise under 50 dB, with lifetime 20,000 times movement.



## **Auto-Regression**

Auto-Regression
When repositioning the backrest and thigh rest, the patented design of the Auto-Regression of the bed surface minimizes the pressure and shear force on the pelvic area of the patient, this results in a significant reduction in the development of pressure ulcers.



#### Wooden Head & Foot Board

The headboard and footboard of solid