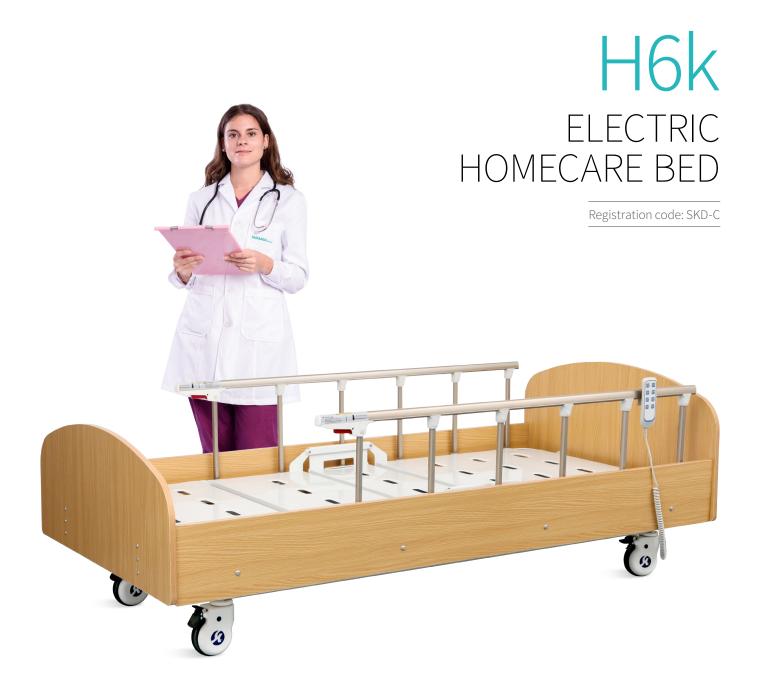

# H6k

# FEATURES AND HIGHLIGHTS

# Technical parameters

| <ul> <li>External size (LxWxH)</li> </ul>             | 2015x1050x360-800 mm |
|-------------------------------------------------------|----------------------|
| <ul> <li>Mattress platform</li> </ul>                 | 1925x820 mm          |
| <ul> <li>Safe working load</li> </ul>                 | 200 kg               |
| ■ Back-rest adjustment                                | 0-75° (±10°)         |
| <ul> <li>Knee-rest adjustment</li> </ul>              | 0-35° (±10°)         |
| <ul> <li>Voltage</li> </ul>                           | 100-240 V            |
| <ul> <li>Frequency</li> </ul>                         | 50/60 Hz             |
| <ul> <li>Plug as required (hospital grade)</li> </ul> |                      |

# Technical configuration

| ☑ Linear Motor        | 3pcs |
|-----------------------|------|
| ☑ 5" Covered Castors  | 4pcs |
| ☑ Foldable Side Rail  | 1set |
| ✓ Wood Bed Ends       | 1set |
| ☑ Wood Bed Side Panel | 1set |
| ☑ IV Pole             | 1pc  |
| ☑ IV Pole Prevision   | 4pcs |
| ☑ Drainage Hook       | 2pcs |
| ☑ Mattress Holder     | 2pcs |

#### Wooden Head & Foot Board

The headboard and footboard of solid wood is used for firm fastening, good load-bearing ability.

#### Guardrail

It adopts aluminium alloy foldable guardrail, The guardrail switch is made of new high-strength ABS engineering plastic injection molding.

#### Castors

5" covered casters. TPR tire no worn out after running 30KM, save anti-winding hard shell, united forming without bolts. Pass Dynamic test: Bearing 120kg run 30KM and pass obstacles 500 time.

# IV Pole

Full SS IV pole, bearing 15kg.

Design

Research

Manufacturing

Maintenance

Service