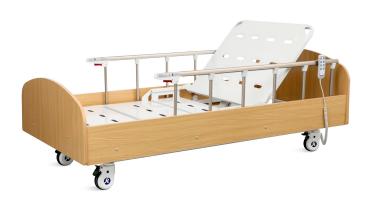

| 200 kg               |
| ■ Back-rest adjustment                                | 0-75° (±10°)         |
| <ul> <li>Knee-rest adjustment</li> </ul>              | 0-35° (±10°)         |
| <ul> <li>Voltage</li> </ul>                           | 100-240 V            |
| <ul> <li>Frequency</li> </ul>                         | 50/60 Hz             |
| <ul> <li>Plug as required (hospital grade)</li> </ul> |                      |

# Technical configuration

| ☑ Linear Motor        | 3pcs |
|-----------------------|------|
| ☑ 5" Covered Castors  | 4pcs |
| ☑ Foldable Side Rail  | 1set |
| ✓ Wood Bed Ends       | 1set |
| ☑ Wood Bed Side Panel | 1set |
| ☑ IV Pole             | 1pc  |
| ☑ IV Pole Prevision   | 4pcs |
| ☑ Drainage Hook       | 2pcs |
| ☑ Mattress Holder     | 2pcs |







# Steels | Painting

Baosteel from Fortune Global 500. 11 Process epoxy painting, ASTM testing anti-baterial, paint thickness 0.12 mm, brightness 60°, paint can resist 50kg impact.



## Welding | Process

It adopts imported intelligent robot welding and forming, 360° welding without dead angle.



## **Electric System**

Linear motor, with UL/ROHS/EN standard. Noise under 50 dB, with lifetime 20,000 times movement.



## **Auto-Regression**

Auto-Regression
When repositioning the backrest and thigh rest, the patented design of the Auto-Regression of the bed surface minimizes the pressure and shear force on the pelvic area of the patient, this results in a significant reduction in the development of pressure ulcers.



#### Wooden Head & Foot Board

The headboard and footboard of sol