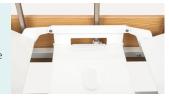

#### **Platform**

Stamping forming platform, smooth surface no welding scar, bearing 200KG load. Option resin X-ray translucent platform.