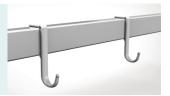

e patient, this results in a significant reduction in the development of pressure ulcers.



#### Wooden Head & Foot Board

The headboard and footboard of solid wood is used for firm fastening, good load-bearing ability.



#### **Platform**

Stamping forming platform, smooth surface no welding scar, bearing 200KG load. Option resin X-ray translucent platform.



#### Guardrail

It adopts aluminium alloy foldable guardrail, The guardrail switch is made of new high-strength ABS engineering plastic injection molding.



#### Castors

5" covered casters. TPR tire no worn out after running 30KM, save anti-winding hard shell, united forming without bolts. Pass Dynamic test: Bearing 120kg run 30KM and pass obstacles 500 time.



#### **Drainage Hooks**

Laser cutting drainage hook, both sides.



# IV Pole

Full SS IV pole, bearing 15kg.

















Design

Research

Manufacturing

Maintenance

Service



## USA

Saikang Medical Technology, Inc. 17800 Castleton St Ste 180, City of Industry, 91748, California. Tel.: +1 949648 2776

# United Kingdom

**UK Healthward International Ltd.**Dept. 111, 196 High Road Wood
Green, N22 8HH, London.
Tel.: +44 2032399738

# Russia

**Saikang Medical Russia LLC** Truda 174, 454080 Chelyabinsk. Tel.: +7 (351) 214 5566 / 8811 / 1516

# East Africa

Saikang Medical Solutions Ltd. Viraj Complex Unit 3, Mombasa Road, P.O. Box 14262-00800, Nairobi. Kenya. Tel.: +254733704690

# Middle East

Saikang Medical Supplies LLC X22-S03 England Cluster, International City, Dubai. United Arab Emirates. Tel.: +20 128 8962497









www.saikangmedical.com